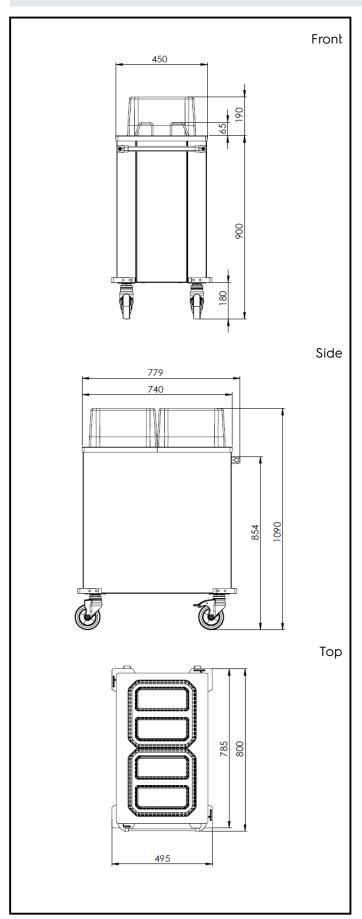

## **Key Information:**

External dimensions, Width:

341185 (F33NA) 820 mm External dimensions, Depth: 495 mm External dimensions, Height: 1090 mm

Wheel material:

Wheel diameter:

Net weight: 36 kg